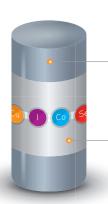

## BOLUS TECHNOLOGY

Two part bolus erodes releasing copper, iodine, cobalt and selenium

Wrapper dissolves in reticulum and bolus parts separate

| ACTIVE<br>COMPONENT | AVERAGE DAILY<br>SUPPLY OVER 180<br>DAYS FROM 150 g BOLUS |
|---------------------|-----------------------------------------------------------|
| Copper              | 93.3 mg                                                   |
| lodine              | 18.7 mg                                                   |
| Cobalt              | 2.2 mg                                                    |
| Selenium            | 1.0 mg                                                    |