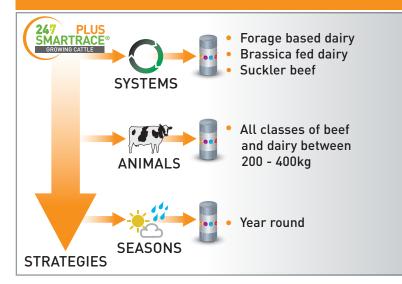

#### WORLD LEADERS IN BOLUS TECHNOLOGY



# TRACE ELEMENT BOLUSES FOR GROWING CATTLE



## BOLUS TECHNOLOGY

Two part bolus erodes releasing copper, iodine, cobalt and selenium

Wrapper dissolves in reticulum and bolus parts separate

| ACTIVE<br>COMPONENT | AVERAGE DAILY<br>SUPPLY OVER 180<br>DAYS FROM 150 g BOLUS |
|---------------------|-----------------------------------------------------------|
| Copper              | 93.3 mg                                                   |
| lodine              | 18.7 mg                                                   |
| Cobalt              | 2.2 mg                                                    |
| Selenium            | 1.0 mg                                                    |

### WHEN TO USE AGRIMIN 24.7 SMARTRACE® PLUS



### **BENEFITS**

- Eroding technology means consistent supply of trace elements
- Delivers full daily requirement of copper, iodine, cobalt and selenium
- Contains no GMOs or material of animal origin
- Active life 180 days
- One 150 g bolus should be given to each animal
- Pack size 10 boluses