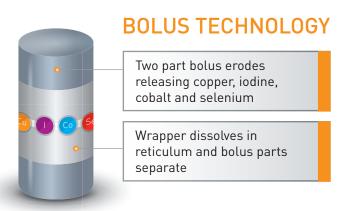

## **BENEFITS**

- Eroding technology means consistent supply of trace elements
- Delivers full daily requirement of copper, iodine, cobalt and selenium
- Optimise growth rates
- Helps maintain condition
- Contains no GMOs or material of animal origin
- Active life 180 days
- One 58 g bolus should be given to each animal
- Pack size 20 boluses