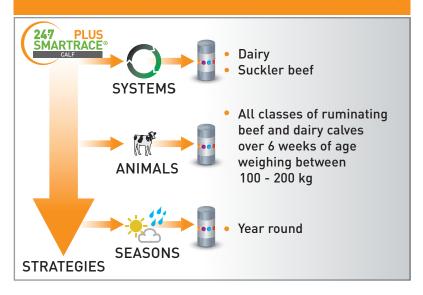

## TRACE ELEMENT BOLUSES FOR CALVES



| ACTIVE<br>COMPONENT | AVERAGE DAILY SUPPLY<br>OVER 180 DAYS FROM<br>58 g BOLUS |
|---------------------|----------------------------------------------------------|
| Copper              | 46.7 mg                                                  |
| lodine              | 4.2 mg                                                   |
| Cobalt              | 0.8 mg                                                   |
| Selenium            | 0.4 mg                                                   |

## WHEN TO USE AGRIMIN 24-7 SMARTRACE® PLUS



## **BENEFITS**

- Eroding technology means consistent supply of trace elements
- Delivers full daily requirement of copper, iodine, cobalt and selenium
- Optimise growth rates
- Helps maintain condition
- Contains no GMOs or material of animal origin
- Active life 180 days
- One 58 g bolus should be given to each animal
- Pack size 20 boluses