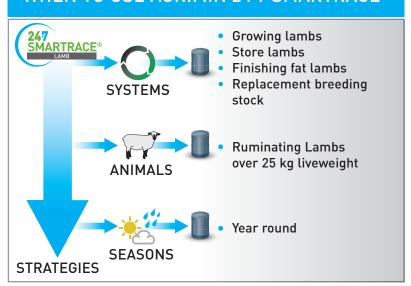

## TRACE ELEMENT BOLUSES **FOR LAMBS**



## **BOLUS TECHNOLOGY**

One part bolus erodes releasing iodine, cobalt and selenium

| ACTIVE<br>COMPONENT | AVERAGE DAILY SUPPLY<br>OVER 120 DAYS FROM 2 x 6 g<br>BOLUSES |
|---------------------|---------------------------------------------------------------|
| lodine              | 0.9 mg                                                        |
| Cobalt              | 0.8 mg                                                        |
| Selenium            | 0.2 mg                                                        |

## WHEN TO USE AGRIMIN 24-7 SMARTRACE®





**AGRIMIN LIMITED** 



## **BENEFITS**

- Eroding technology means consistent supply of trace elements
- Delivers full daily requirement of iodine, cobalt and selenium
- Free of copper OK for use in continental breeds
- Helps maintain lamb growth from weaning
- Promotes strong healthy lambs
- Contains no GMOs or material of animal origin
- Active life 120 days
- Two 6 g boluses should be given to each animal
- Pack size 200 boluses (enough for 100 lambs)