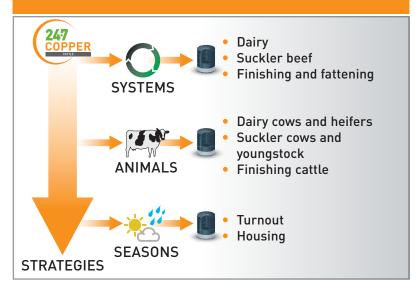

## **BOLUS TECHNOLOGY**



| ACTIVE<br>COMPONENT                 | EACH BOLUS CONTAINS             |
|-------------------------------------|---------------------------------|
| Copper<br>(as copper<br>oxide rods) | <b>21 g</b> (25 g copper oxide) |

## WHEN TO USE AGRIMIN 24-7 COPPER



## **BENEFITS**

- Optimise growth rates in youngstock and finishing animals
- Optimise coat condition
- Easy to administer
- No capsule means no breakages or damage prior to or during administration
- Active Life 180 days
- Ruminating cattle under 250 kg -Administer one bolus
- Cattle over 250 kg -Administer one or two boluses
- Pack size 24 boluses