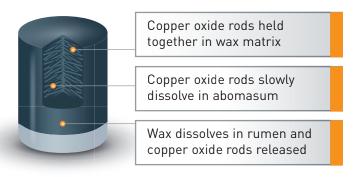

## **BOLUS TECHNOLOGY**

| ACTIVE<br>COMPONENT                 | EACH BOLUS CONTAINS             |
|-------------------------------------|---------------------------------|
| Copper<br>(as copper<br>oxide rods) | <b>21 g</b> (25 g copper oxide) |