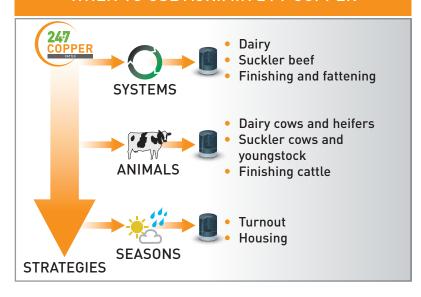

## **BOLUS TECHNOLOGY**



| ACTIVE<br>COMPONENT                 | EACH BOLUS CONTAINS         |
|-------------------------------------|-----------------------------|
| Copper<br>(as copper<br>oxide rods) | 23 g<br>(27 g copper oxide) |

## WHEN TO USE AGRIMIN 24-7 COPPER



## **BENEFITS**

- Optimise growth rates in youngstock and finishing animals
- Optimise coat condition
- Easy to administer
- No capsule means no breakages or damage prior to or during administration
- Active Life 180 days
- Ruminating cattle under 250 kg -Administer one bolus
- Cattle over 250 kg -Administer one or two boluses
- Pack size 24 boluses