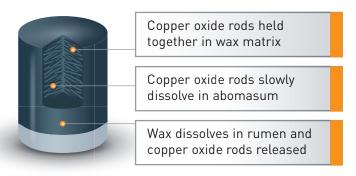

## **BOLUS TECHNOLOGY**

| ACTIVE<br>COMPONENT                 | EACH BOLUS CONTAINS         |
|-------------------------------------|-----------------------------|
| Copper<br>(as copper<br>oxide rods) | 23 g<br>(27 g copper oxide) |