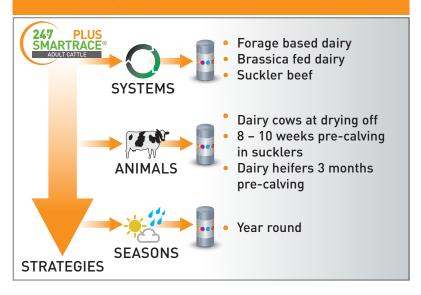

## TRACE ELEMENT BOLUSES FOR ADULT CATTLE



| ACTIVE<br>COMPONENT | AVERAGE DAILY SUPPLY<br>OVER 180 DAYS FROM<br>195 g BOLUS |
|---------------------|-----------------------------------------------------------|
| Copper              | 140.0 mg                                                  |
| lodine              | 23.0 mg                                                   |
| Cobalt              | 2.7 mg                                                    |
| Selenium            | 1.2 mg                                                    |

## WHEN TO USE AGRIMIN 24-7 SMARTRACE® PLUS



## **BENEFITS**

- Eroding technology means consistent supply of trace elements
- Delivers full daily requirement of copper, iodine, cobalt and selenium
- Strong healthy calves
- Easier, cleaner calvings
- Optimise conception rates
- Reduced calving spread
- Approved by Organic Farmers & Growers
- Contains no GMOs or material of animal origin
- Active life 180 days
- One 195 g bolus should be given to each animal
- Pack size 10 boluses