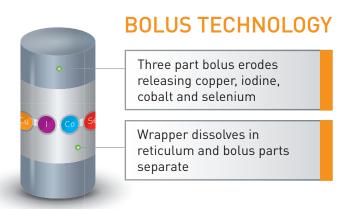

## **BENEFITS**

- Eroding technology means consistent supply of trace elements
- Delivers full daily requirement of copper, iodine, cobalt and selenium
- Strong healthy calves
- Easier, cleaner calvings
- Optimise conception rates
- Reduced calving spread
- Approved by Organic Farmers & Growers
- Contains no GMOs or material of animal origin
- Active life 180 days
- One 195 g bolus should be given to each animal
- Pack size 10 boluses