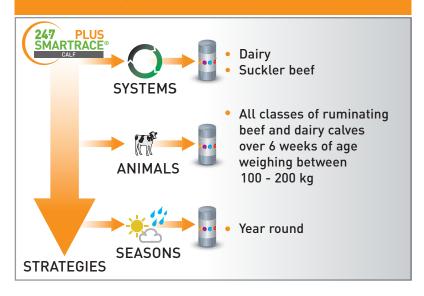

## TRACE ELEMENT BOLUSES FOR CALVES



| ACTIVE<br>COMPONENT | AVERAGE DAILY SUPPLY<br>OVER 180 DAYS FROM<br>58 g BOLUS |
|---------------------|----------------------------------------------------------|
| Copper              | 46.7 mg                                                  |
| lodine              | 4.2 mg                                                   |
| Cobalt              | 0.8 mg                                                   |
| Selenium            | 0.4 mg                                                   |

## WHEN TO USE AGRIMIN 24-7 SMARTRACE® PLUS



## **BENEFITS**

- Eroding technology means consistent supply of trace elements
- Delivers full daily requirement of copper, iodine, cobalt and selenium
- Optimise growth rates
- Helps maintain condition
- Contains no GMOs or material of animal origin
- Active life 180 days
- One 58 g bolus should be given to each animal
- Pack size 20 boluses