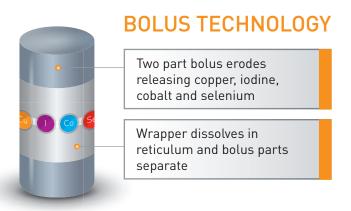

## **BENEFITS**

- Eroding technology means consistent supply of trace elements
- Delivers full daily requirement of copper, iodine, cobalt and selenium
- Optimise growth rates
- Helps maintain condition
- Contains no GMOs or material of animal origin
- Active life 180 days
- One 58 g bolus should be given to each animal
- Pack size 20 boluses