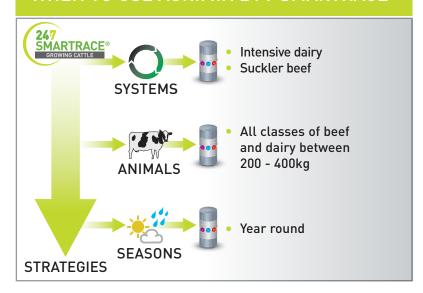

## TRACE ELEMENT BOLUSES FOR GROWING CATTLE



| ACTIVE<br>COMPONENT | DAILY SUPPLY OVER 180<br>DAYS FROM 130 g BOLUS |
|---------------------|------------------------------------------------|
| lodine              | 18.7 mg                                        |
| Cobalt              | 2.2 mg                                         |
| Selenium            | 1.0 mg                                         |

## WHEN TO USE AGRIMIN 24-7 SMARTRACE®



## **BENEFITS**

- Eroding technology means consistent supply of trace elements
- Delivers full daily requirement of iodine, cobalt and selenium
- Free of copper important for closely managed dairy cows
- Approved by Organic Farmers & Growers
- Contains no GMOs or material of animal origin
- Active life 180 days
- One 130 g bolus should be given to each animal
- Pack size 10 boluses