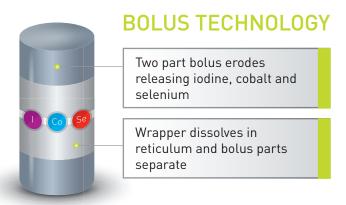

## **BENEFITS**

- Eroding technology means consistent supply of trace elements
- Delivers full daily requirement of iodine, cobalt and selenium
- Free of copper important for closely managed dairy cows
- Approved by Organic Farmers & Growers
- Contains no GMOs or material of animal origin
- Active life 180 days
- One 130 g bolus should be given to each animal
- Pack size 10 boluses